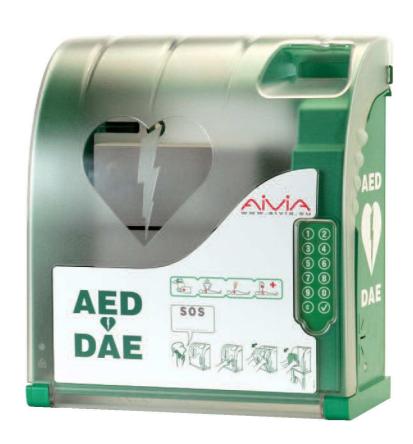

## Presentation

The AIVIA 210 may be installed indoors or outdoors.

Combining strength and lightness Aivia is composed of two distinct parts:

- The polycarbonate cover
- The ABS base

These materials are well known in the automobile industry, among others, giving excellent shock resistance properties. Polycarbonate is used in vehicle headlights and ABS for bumpers.

## **Markings**

On the front face are shown the survival sequence and three clear pictograms with instructions for use. On the sides are AED (English) and DAE (Latin) separated from the logo for the defibrillator (heart broken by an electric spark).

## **Features**

Day/night lighting of the AED compartment by leds with automatic luminosity detection.

Opening of the AIVIA is motorised for this model and access to the AED secured by digicode. Optionally, the digicode may be replaced by a proximity badge reader (RFID).