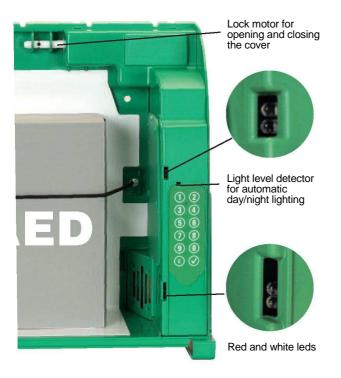

## **Features**

Day/night lighting of the AED compartment by leds with automatic luminosity detection.

Opening of the AIVIA is motorised for this model and access to the AED secured by digicode. Optionally, the digicode may be replaced by a proximity badge reader (RFID).

One rechargeable battery, optional, guarantees motor operation.

Opening the cover automatically triggers a visual alarm (flashing red leds).

The audible alarm (95 dB), optional, is activated if the cover is forced open.

Heating, *optional*, is connected to a temperature sensor enabling it to be activated when a minimum threshold of 10°C is reached.

A visual alarm using red leds signals abnormalities (temperature out of range).