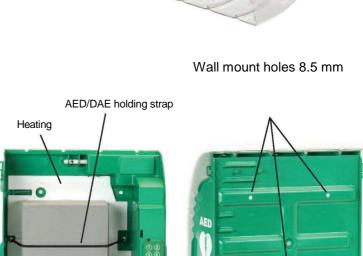

Heating, *optional*, is connected to a temperature sensor enabling it to be activated when a minimum threshold of 10°C is reached.

A visual alarm using red leds signals abnormalities (temperature out of range).

**Dimensions:** H = 423 mm, L = 388 mm, P = 201 mm, Weight = 3.5 kg

PYRES.COM

Mas des Tilleuls 66680 Canohès - FRANCE Tel: +33 (0)4 68 68 39 68 Fax: +33 (0)4 68 68 39 69

aivia@pyres.com www.pyres.com Product distributed by: